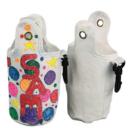

#### **Color-Me Water Bottle Holder** Children can use fabric markers to creat

Children can use fabric markers to create their own on-the-go bottle holder.