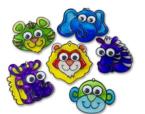

### IN THE JUNGLE

**Wiggly Eye Sun Catchers** Children can use paint to decorate their newest jungle friend.

Date

**Wooden Animal Puzzles - Safari Animals** Children can use markers to color and assemble their own animal puzzle.