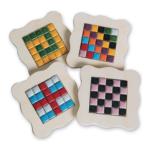

**Tiny Tile Coasters Craft Kit** Children can customize their own coaster. Create a design and use markers to add flare!