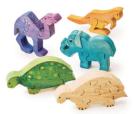

### IN THE JUNGLE

**Wiggly Eye Sun Catchers** Children can use paint to decorate their newest jungle friend.

Date

**Wooden Animal Puzzles - Safari Animals** Children can use markers to color and assemble their own animal puzzle.